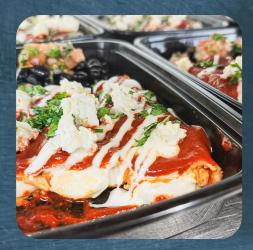

## A solution to simplify pre-packaged meal production

- Traditional taste and mouth feel of melted cheese with a superior nutritional profile vs other plantbased cheeses
- No cooking required after applying the cheese to achieve optimal texture, removing an expensive step in production
- A lower-cost product that's easier to use and store allows users to save on both product and labor

## MULTIPLE APLICATIONS

- · Cheese fillings
- · Sauces and dips
- · Melted cheese toppings
- · Crumbled cheeses

Styles include:

American, cheddar,

mozzarella, jack, muenster,

crumbled queso fresco,

ricotta, and more