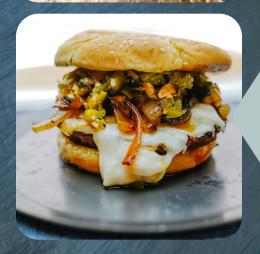

## A solution to simplify pre-packaged meal production

- Traditional taste and mouth feel of melted cheese with a superior nutritional profile vs other plantbased cheeses
- No cooking required after applying the cheese to achieve optimal texture, removing an expensive step in production
- A lower-cost product that's easier to use and store allows users to save on both product and labor

## MULTIPLE APLICATIONS

- · Cheese fillings
- · Sauces and dips
- · Melted cheese toppings
- · Crumbled cheeses

Styles include:

American, cheddar,

mozzarella, jack, muenster,

crumbled queso fresco,

ricotta, and more